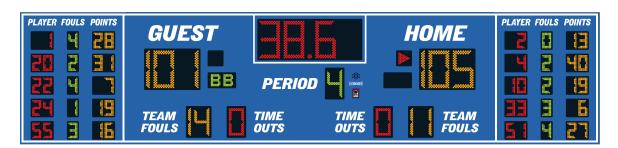

### **DIGITS / INDICATORS**

Guest Team Points, Home Team Points, and Period Clock digits are 16 inches tall, while Period, Team Fouls, and Time Outs Left are 12 inches tall. All other digits are 6 inches tall. Bonus and Possession indicators are 5 inches tall. Digits and indicators are formed from matrices of super-bright, long-lasting, energy-efficient LEDs (Light Emitting Diodes). Standard LED colors for this scoreboard are amber, red, and green. Our LED assemblies are protected by aluminum masks that allow the hard epoxy shells of the LEDs to be exposed for maximum viewing angles.